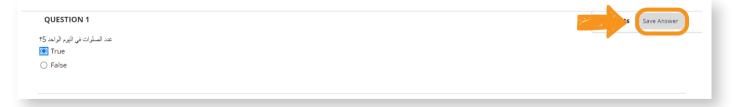

## Save test answers

To ensure that your answers are saved and submitted correctly, please follow these steps:

1 The answer to each question is supposed to be saved automatically, but this may not be done, especially if you have a weak internet connection, so you should save the answer to each question separately manually and make sure that there is a checkmark for each question.

If a checkmark cannot appear, the page must be refreshed and the test resumed from where it left off, and before the final submission, it must be ensured that there is a checkmark for each question.

But if the system does not allow you to re-enter the test after refreshing the page, you must contact the course instructor and inform him, and he will take care of it.