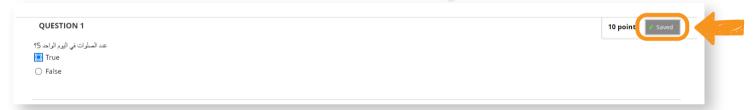

## Save test answers

To ensure that your answers are saved and submitted correctly, please follow these steps:

1 The answer to each question is supposed to be saved automatically, but this may not be done, especially if you have a weak internet connection, so you should save the answer to each question separately manually and make sure that there is a checkmark for each question.

If a checkmark cannot appear, the page must be refreshed and the test resumed from where it left off, and before the final submission, it must be ensured that there is a checkmark for each question.

But if the system does not allow you to re-enter the test after refreshing the page, you must contact the course instructor and inform him, and he will take care of it.