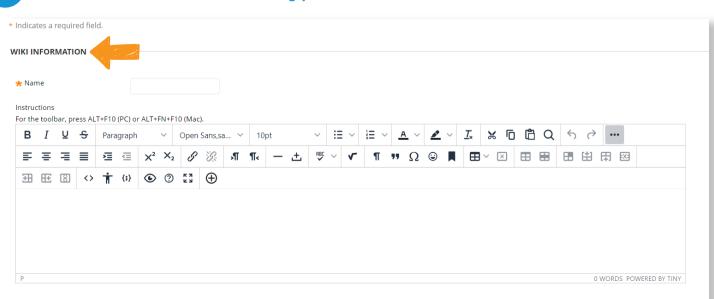

B From Wiki Information, type the Wiki's name and instructions.

4 From the Wikis date and time restrictions, you can make the wiki available directly to students by clicking Yes, or you can limitation wiki Availability by selecting Display After and Display Until.