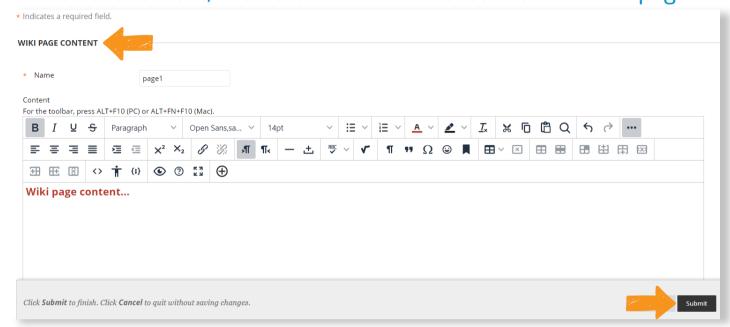

7 A wiki will be created, click on it to open it.

8 Then from the Wiki page content, type the name of the page and add the content, then click Submit to create the main Wiki page.

9 You can add another page by clicking on Create Wiki Page.

You can also edit the content of an existing Wiki page by clicking on Edit Wiki Content.