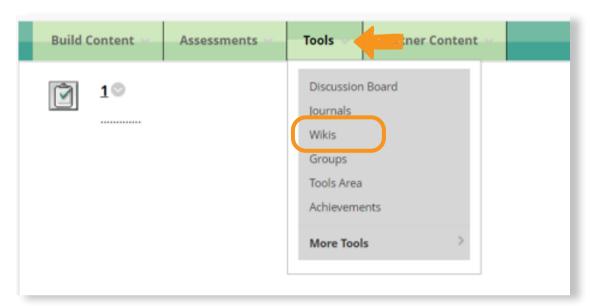

## To create a Wiki, please follow these steps:

1 Go to the main course menu and choose where you want to create a Wiki, then click on Tools and choose Wikis.

Prom Create Link: Wiki page click Create New Wiki, then click Next.