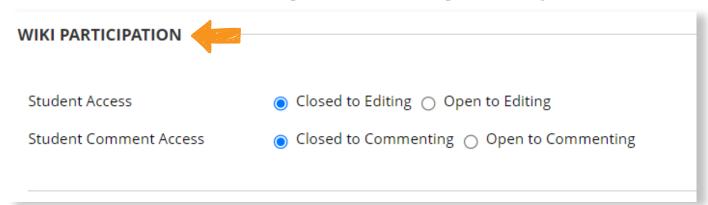

- From a Wiki Participation, the editing status of students can be controlled through Student Access, as follows:
- Closed to Editing: This option is selected when the faculty member wants to be the only one who will write and edit on the page, as well as to prevent any editing or sharing of the content.
- Open to Editing: This option is selected when a faculty member wants to allow students to edit Wiki pages.

You can also allow or prevent students from writing comments on a Wiki page from Student Comment Access by selecting Closed to Commenting or Open to Commenting.

Note: Student access settings can be changed at any time.