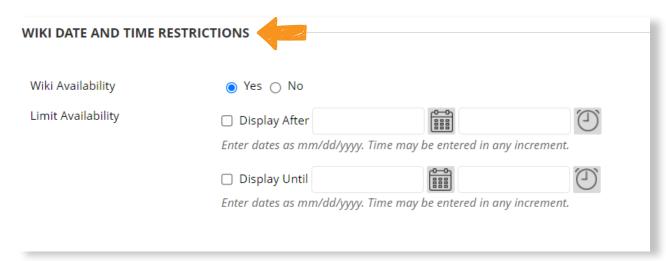

B From Wiki Information, type the Wiki's name and instructions.

4 From the Wikis date and time restrictions, you can make the wiki available directly to students by clicking Yes, or you can limitation wiki Availability by selecting Display After and Display Until.