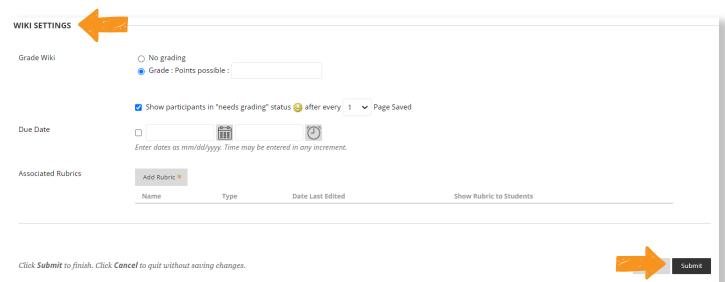

From the Wiki Settings, you can activate the evaluation of student contributions on the Wiki by selecting Grade: Points possible and adding the score, then specify when the (needs grading) flag shows in order to evaluate student contributions by selecting the number of pages from the drop-down list, and you can specify a Date Due which is the last date to participate in the Wiki, and then click Submit.