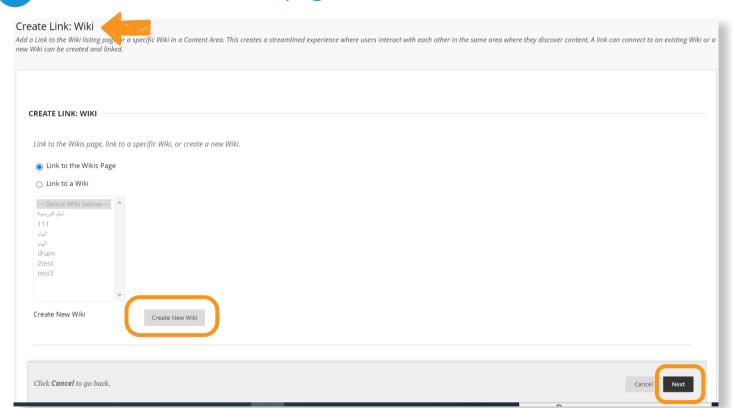

## To create a Wiki, please follow these steps:

1 Go to the main course menu and choose where you want to create a Wiki, then click on Tools and choose Wikis.

Prom Create Link: Wiki page click Create New Wiki, then click Next.